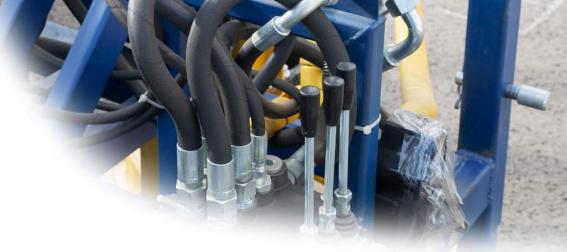

## **Hose Checklist for Better Performance**

Save time, money and stress by following these hose inspection steps from Superior Industrial Supply:

- ☐ Consider parallel routing.
- ☐ Choose the proper hose and tubing.
- ☐ Plan ahead for good design.
- ☐ Start with the largest lines first.
- ☐ Choose the correct hose length.
- ☐ Flex hose on one plane.
- ☐ Route through pivot points.
- ☐ Adapt for reciprocating motions.
- ☐ Consider any potential movement.
- ☐ Prevent fires near hot zones.
- ☐ Avoid kinks and sharp bends.
- ☐ Protect from abrasion with covers and guards.
- ☐ Properly clamp to minimize movement.